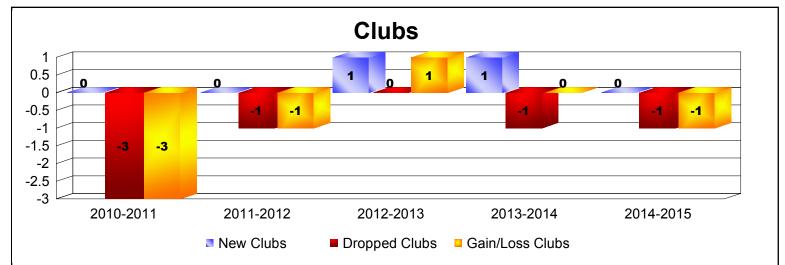

## **District N 1 NEW BRUNSWICK**

| Year      | New<br>Clubs | Dropped<br>Clubs | Gain/<br>Loss<br>Clubs | New<br>Members | Charter<br>Members | Reinstate<br>Members | Transfer<br>Members | Total<br>Member<br>Added | Total<br>Members<br>Dropped | Gain/<br>Loss<br>Members |
|-----------|--------------|------------------|------------------------|----------------|--------------------|----------------------|---------------------|--------------------------|-----------------------------|--------------------------|
| 2010-2011 | 0            | -3               | -3                     | 87             | 0                  | 4                    | 3                   | 94                       | -168                        | -74                      |
| 2011-2012 | 0            | -1               | -1                     | 83             | 0                  | 3                    | 8                   | 94                       | -139                        | -45                      |
| 2012-2013 | 1            | 0                | 1                      | 113            | 23                 | 11                   | 6                   | 153                      | -139                        | 14                       |
| 2013-2014 | 1            | -1               | 0                      | 129            | 33                 | 1                    | 8                   | 171                      | -126                        | 45                       |
| 2014-2015 | 0            | -1               | -1                     | 103            | 0                  | 4                    | 2                   | 109                      | -173                        | -64                      |
| Average   | 0            | -1               | -1                     | 103            | 11                 | 5                    | 5                   | 124                      | -149                        | -25                      |