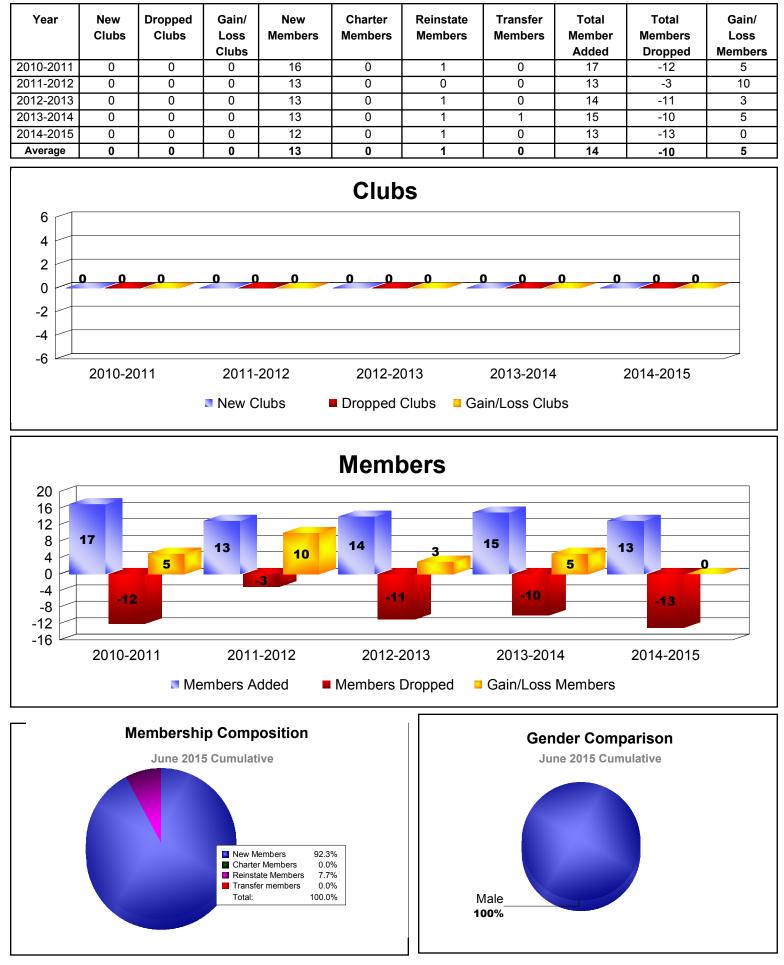

## **District N 1 PRINCE EDWARD ISLAND**



## **District N 1 MAINE**



## **District N 1 NEW BRUNSWICK**

| Year      | New<br>Clubs | Dropped<br>Clubs | Gain/<br>Loss<br>Clubs | New<br>Members | Charter<br>Members | Reinstate<br>Members | Transfer<br>Members | Total<br>Member<br>Added | Total<br>Members<br>Dropped | Gain/<br>Loss<br>Members |
|-----------|--------------|------------------|------------------------|----------------|--------------------|----------------------|---------------------|--------------------------|-----------------------------|--------------------------|
| 2010-2011 | 0            | -3               | -3                     | 87             | 0                  | 4                    | 3                   | 94                       | -168                        | -74                      |
| 2011-2012 | 0            | -1