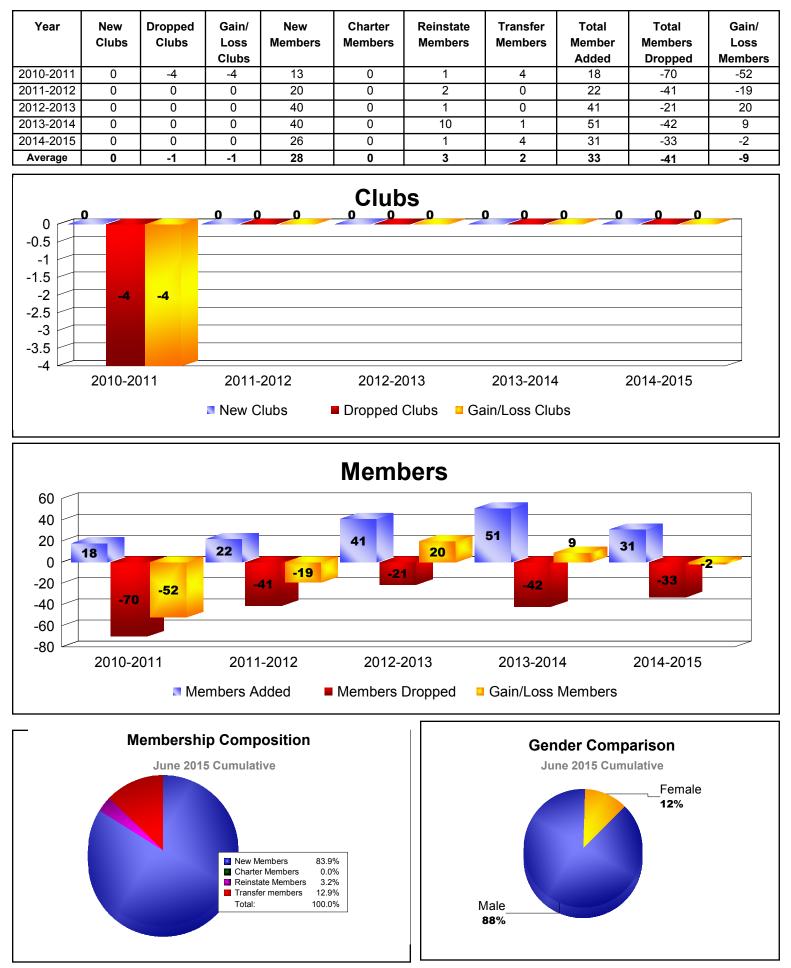

## **District N 1 PRINCE EDWARD ISLAND**



## **District N 1 MAINE**



## **District N 1 NEW BRUNSWICK**

| Year      | New<br>Clubs | Dropped<br>Clubs | Gain/<br>Loss<br>Clubs | New<br>Members | Charter<br>Members | Reinstate<br>Members | Transfer<br>Members | Total<br>Member<br>Added | Total<br>Members<br>Dropped | Gain/<br>Loss<br>Members |
|-----------|--------------|------------------|------------------------|----------------|--------------------|----------------------|---------------------|--------------------------|-----------------------------|--------------------------|
| 2010-2011 | 0            | -3               | -3                     | 87             | 0                  | 4                    | 3                   | 94                       | -168                        | -74                      |
| 2011-2012 |