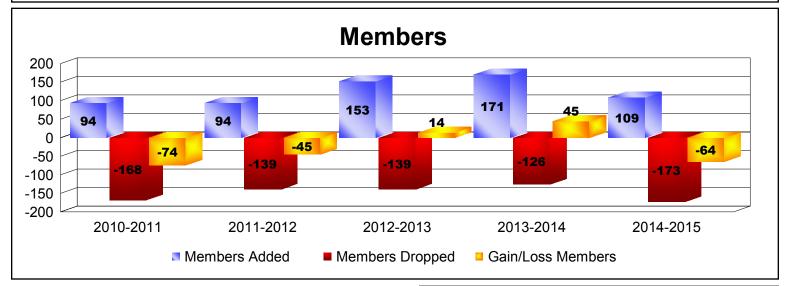

## **District N 1 NEW BRUNSWICK**

| Year      | New<br>Clubs | Dropped<br>Clubs | Gain/<br>Loss<br>Clubs | New<br>Members | Charter<br>Members | Reinstate<br>Members | Transfer<br>Members | Total<br>Member<br>Added | Total<br>Members<br>Dropped | Gain/<br>Loss<br>Members |
|-----------|--------------|------------------|------------------------|----------------|--------------------|----------------------|---------------------|--------------------------|-----------------------------|--------------------------|
| 2010-2011 | 0            | -3               | -3                     | 87             | 0                  | 4                    | 3                   | 94                       | -168                        | -74                      |
| 2011-2012 | 0            | -1               | -1                     | 83             | 0                  | 3                    | 8                   | 94                       | -139                        | -45                      |
| 2012-2013 | 1            | 0                | 1                      | 113            | 23                 | 11                   | 6                   | 153                      | -139                        | 14                       |
| 2013-2014 | 1            | -1               | 0                      | 129            | 33                 | 1                    | 8                   | 171                      | -126                        | 45                       |
| 2014-2015 | 0            | -1               | -1                     | 103            | 0                  | 4                    | 2                   | 109                      | -173                        | -64                      |
| Average   | 0            | -1               | -1                     | 103            | 11                 | 5                    | 5                   | 124                      | -149                        | -25                      |